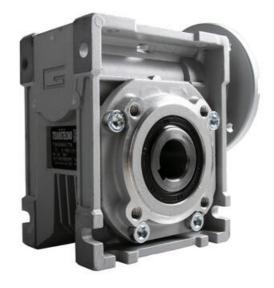

## **CM050 RIGHT ANGLE GEARBOXES**

Modular gearbox with IEC Flange Plate

CM050U25-63B14

## PRODUCT DESCRIPTION

CM and CMP series modular worm gearboxes can be combined with Transtecno's own AC, DC (EC Series) and BLDC motors, or alternatively, due to their IEC flanges, can be installed on other manufacturers motors.

The gearboxes are quiet and lubricated-for-life.

Gear reduction ratios are available 5, 7.5, 10, 15, 20, 30, 40, 50, 60, 80 and 100:1