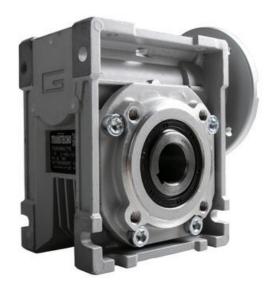

## **CM050 RIGHT ANGLE GEARBOXES**

Modular gearbox with IEC Flange Plate

CM050U15-63B14

## PRODUCT DESCRIPTION

CM and CMP series modular worm gearboxes can be combined with Transtecno's own AC, DC (EC Series) and BLDC motors, or alternatively, due to their IEC flanges, can be installed on other manufacturers motors.

The gearboxes are quiet and lubricated-for-life.

Gear reduction ratios are available 5, 7.5, 10, 15, 20, 30, 40, 50, 60, 80 and 100:1