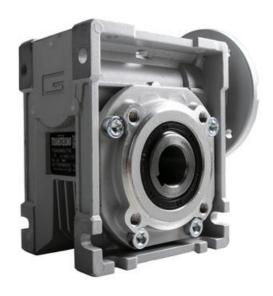

## **CM050 RIGHT ANGLE GEARBOXES**

Modular gearbox with IEC Flange Plate

CM050U10-63B14

## PRODUCT DESCRIPTION

CM and CMP series modular worm gearboxes can be combined with Transtecno's own AC, DC (EC Series) and BLDC motors, or alternatively, due to their IEC flanges, can be installed on other manufacturers motors.

The gearboxes are quiet and lubricated-for-life.

Gear reduction ratios are available 5, 7.5, 10, 15, 20, 30, 40, 50, 60, 80 and 100:1