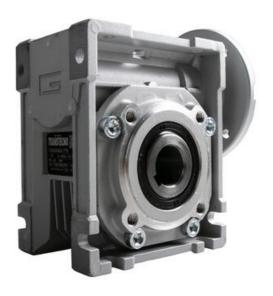

## **CM050 RIGHT ANGLE GEARBOXES**

Modular gearbox with IEC Flange Plate

CM050U5-63B14

## PRODUCT DESCRIPTION

CM and CMP series modular worm gearboxes can be combined with Transtecno's own AC, DC (EC Series) and BLDC motors, or alternatively, due to their IEC flanges, can be installed on other manufacturers motors.

The gearboxes are quiet and lubricated-for-life.

Gear reduction ratios are available 5, 7.5, 10, 15, 20, 30, 40, 50, 60, 80 and 100:1