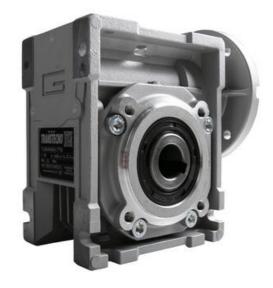

## CM040 RIGHT ANGLE GEARBOXES

Modular gearbox with IEC Flange Plate

CM040U20-71B5

## PRODUCT DESCRIPTION

CM and CMP series modular worm gearboxes can be combined with Transtecno's own AC, DC (EC Series) and BLDC motors, or alternatively, due to their IEC flanges, can be installed on other manufacturers motors.

The gearboxes are quiet and lubricated-for-life.

Gear reduction ratios are available 5, 7.5, 10, 15, 20, 30, 40, 50, 60, 80 and 100:1