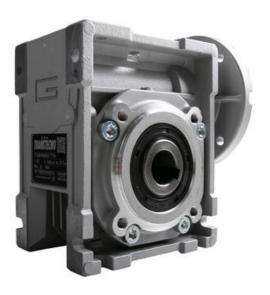

## **CM040 RIGHT ANGLE GEARBOXES**

Modular gearbox with IEC Flange Plate

CM040U7.5-71B5

## PRODUCT DESCRIPTION

CM and CMP series modular worm gearboxes can be combined with Transtecno's own AC, DC (EC Series) and BLDC motors, or alternatively, due to their IEC flanges, can be installed on other manufacturers motors.