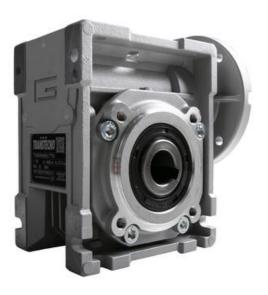

## **CM040 RIGHT ANGLE GEARBOXES**

Modular gearbox with IEC Flange Plate

CM040U5-71B5

## PRODUCT DESCRIPTION

CM and CMP series modular worm gearboxes can be combined with Transtecno's own AC, DC (EC Series) and BLDC motors, or alternatively, due to their IEC flanges, can be installed on other manufacturers motors.