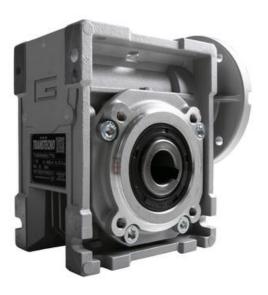

## **CM040 RIGHT ANGLE GEARBOXES**

Modular gearbox with IEC Flange Plate

CM040U40-71B14

## PRODUCT DESCRIPTION

CM and CMP series modular worm gearboxes can be combined with Transtecno's own AC, DC (EC Series) and BLDC motors, or alternatively, due to their IEC flanges, can be installed on other manufacturers motors.