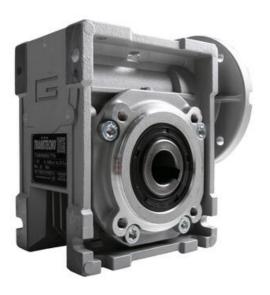

## **CM040 RIGHT ANGLE GEARBOXES**

Modular gearbox with IEC Flange Plate

CM040U10-71B14

## PRODUCT DESCRIPTION

CM and CMP series modular worm gearboxes can be combined with Transtecno's own AC, DC (EC Series) and BLDC motors, or alternatively, due to their IEC flanges, can be installed on other manufacturers motors.