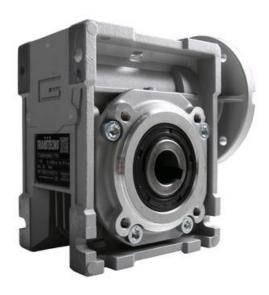

## **CM040 RIGHT ANGLE GEARBOXES**

Modular gearbox with IEC Flange Plate

CM040U80-63B5

## PRODUCT DESCRIPTION

CM and CMP series modular worm gearboxes can be combined with Transtecno's own AC, DC (EC Series) and BLDC motors, or alternatively, due to their IEC flanges, can be installed on other manufacturers motors.