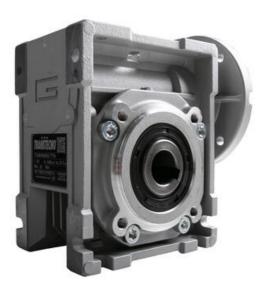

## **CM040 RIGHT ANGLE GEARBOXES**

Modular gearbox with IEC Flange Plate

CM040U40-63B5

## PRODUCT DESCRIPTION

CM and CMP series modular worm gearboxes can be combined with Transtecno's own AC, DC (EC Series) and BLDC motors, or alternatively, due to their IEC flanges, can be installed on other manufacturers motors.

The gearboxes are quiet and lubricated-for-life.

Gear reduction ratios are available 5, 7.5, 10, 15, 20, 30, 40, 50, 60, 80 and 100:1