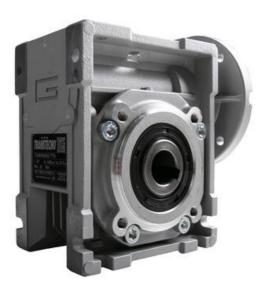

## **CM040 RIGHT ANGLE GEARBOXES**

Modular gearbox with IEC Flange Plate

CM040U100-63B14

## PRODUCT DESCRIPTION

CM and CMP series modular worm gearboxes can be combined with Transtecno's own AC, DC (EC Series) and BLDC motors, or alternatively, due to their IEC flanges, can be installed on other manufacturers motors.

The gearboxes are quiet and lubricated-for-life.

Gear reduction ratios are available 5, 7.5, 10, 15, 20, 30, 40, 50, 60, 80 and 100:1