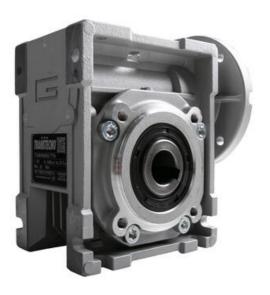

## **CM040 RIGHT ANGLE GEARBOXES**

Modular gearbox with IEC Flange Plate

CM040U50-63B14

## PRODUCT DESCRIPTION

CM and CMP series modular worm gearboxes can be combined with Transtecno's own AC, DC (EC Series) and BLDC motors, or alternatively, due to their IEC flanges, can be installed on other manufacturers motors.