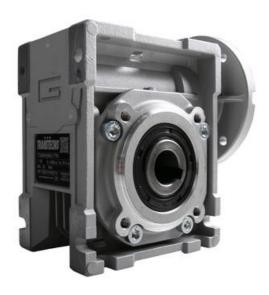

## **CM040 RIGHT ANGLE GEARBOXES**

Modular gearbox with IEC Flange Plate

CM040U30-63B14

## PRODUCT DESCRIPTION

CM and CMP series modular worm gearboxes can be combined with Transtecno's own AC, DC (EC Series) and BLDC motors, or alternatively, due to their IEC flanges, can be installed on other manufacturers motors.