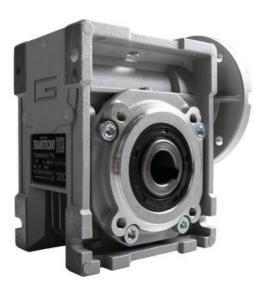

## **CM040 RIGHT ANGLE GEARBOXES**

Modular gearbox with IEC Flange Plate

CM040U25-63B14

## PRODUCT DESCRIPTION

CM and CMP series modular worm gearboxes can be combined with Transtecno's own AC, DC (EC Series) and BLDC motors, or alternatively, due to their IEC flanges, can be installed on other manufacturers motors.

The gearboxes are quiet and lubricated-for-life.

Gear reduction ratios are available 5, 7.5, 10, 15, 20, 30, 40, 50, 60, 80 and 100:1