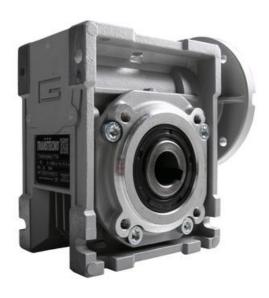

## **CM040 RIGHT ANGLE GEARBOXES**

Modular gearbox with IEC Flange Plate

CM040U10-63B14

## PRODUCT DESCRIPTION

CM and CMP series modular worm gearboxes can be combined with Transtecno's own AC, DC (EC Series) and BLDC motors, or alternatively, due to their IEC flanges, can be installed on other manufacturers motors.

The gearboxes are quiet and lubricated-for-life.

Gear reduction ratios are available 5, 7.5, 10, 15, 20, 30, 40, 50, 60, 80 and 100:1