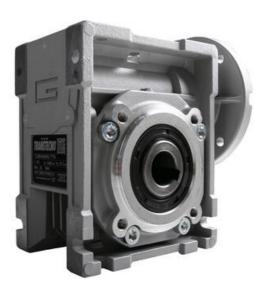

## **CM040 RIGHT ANGLE GEARBOXES**

Modular gearbox with IEC Flange Plate

CM040U5-63B14

## PRODUCT DESCRIPTION

CM and CMP series modular worm gearboxes can be combined with Transtecno's own AC, DC (EC Series) and BLDC motors, or alternatively, due to their IEC flanges, can be installed on other manufacturers motors.

The gearboxes are quiet and lubricated-for-life.

Gear reduction ratios are available 5, 7.5, 10, 15, 20, 30, 40, 50, 60, 80 and 100:1