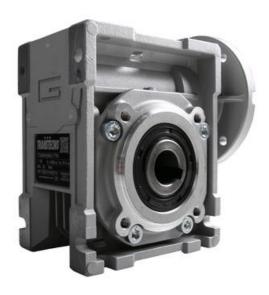

## **CM040 RIGHT ANGLE GEARBOXES**

Modular gearbox with IEC Flange Plate

CM040U100-56B14

## PRODUCT DESCRIPTION

CM and CMP series modular worm gearboxes can be combined with Transtecno's own AC, DC (EC Series) and BLDC motors, or alternatively, due to their IEC flanges, can be installed on other manufacturers motors.

The gearboxes are quiet and lubricated-for-life.

Gear reduction ratios are available 5, 7.5, 10, 15, 20, 30, 40, 50, 60, 80 and 100:1