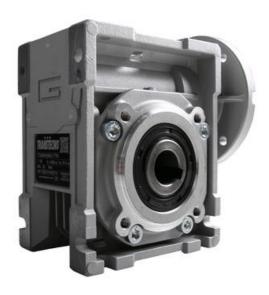

## **CM040 RIGHT ANGLE GEARBOXES**

Modular gearbox with IEC Flange Plate

CM040U80-56B14

## PRODUCT DESCRIPTION

CM and CMP series modular worm gearboxes can be combined with Transtecno's own AC, DC (EC Series) and BLDC motors, or alternatively, due to their IEC flanges, can be installed on other manufacturers motors.