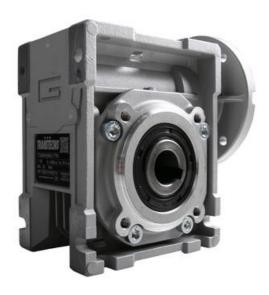

## **CM040 RIGHT ANGLE GEARBOXES**

Modular gearbox with IEC Flange Plate

CM040U60-56B14

## PRODUCT DESCRIPTION

CM and CMP series modular worm gearboxes can be combined with Transtecno's own AC, DC (EC Series) and BLDC motors, or alternatively, due to their IEC flanges, can be installed on other manufacturers motors.

The gearboxes are quiet and lubricated-for-life.

Gear reduction ratios are available 5, 7.5, 10, 15, 20, 30, 40, 50, 60, 80 and 100:1