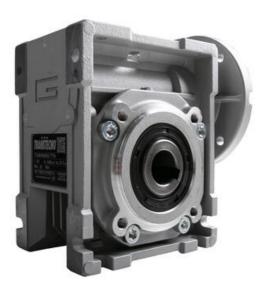

## **CM040 RIGHT ANGLE GEARBOXES**

Modular gearbox with IEC Flange Plate

CM040U30-56B14

## PRODUCT DESCRIPTION

CM and CMP series modular worm gearboxes can be combined with Transtecno's own AC, DC (EC Series) and BLDC motors, or alternatively, due to their IEC flanges, can be installed on other manufacturers motors.