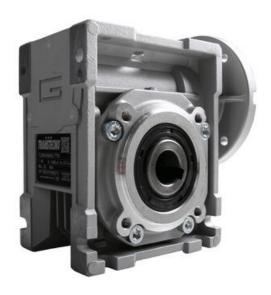

## **CM040 RIGHT ANGLE GEARBOXES**

Modular gearbox with IEC Flange Plate

CM040U25-56B14

## PRODUCT DESCRIPTION

CM and CMP series modular worm gearboxes can be combined with Transtecno's own AC, DC (EC Series) and BLDC motors, or alternatively, due to their IEC flanges, can be installed on other manufacturers motors.

The gearboxes are quiet and lubricated-for-life.

Gear reduction ratios are available 5, 7.5, 10, 15, 20, 30, 40, 50, 60, 80 and 100:1