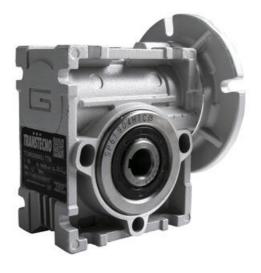

## **CM026 RIGHT ANGLE GEARBOXES**

Modular gearbox with IEC Flange Plate

CM026U60-56B14

## PRODUCT DESCRIPTION

CM and CMP series modular worm gearboxes can be combined with Transtecno's own AC, DC and BLDC motors, or alternatively, due to their IEC flanges, can be installed on other manufacturers motors.

The gearboxes are quiet and lubricated-for-life.

Gear reduction ratios are available 5, 7.5, 10, 15, 20, 30, 40, 50, 60, 80 and 100:1