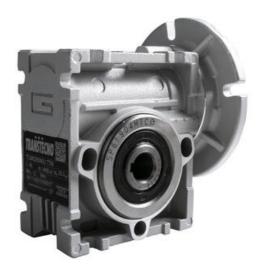

## **CM026 RIGHT ANGLE GEARBOXES**

Modular gearbox with IEC Flange Plate

CM026U40-56B14

## PRODUCT DESCRIPTION

CM and CMP series modular worm gearboxes can be combined with Transtecno's own AC, DC and BLDC motors, or alternatively, due to their IEC flanges, can be installed on other manufacturers motors.

The gearboxes are quiet and lubricated-for-life.

Gear reduction ratios are available 5, 7.5, 10, 15, 20, 30, 40, 50, 60, 80 and 100:1

## **TECHNICAL DATA**

| Efficiency | 68 %   |
|------------|--------|
| Ratio      | 40:1   |
| Weight     | 0.8 kg |