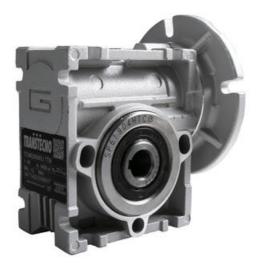

## **CM026 RIGHT ANGLE GEARBOXES**

Modular gearbox with IEC Flange Plate

CM026U15-56B14

## PRODUCT DESCRIPTION

CM and CMP series modular worm gearboxes can be combined with Transtecno's own AC, DC and BLDC motors, or alternatively, due to their IEC flanges, can be installed on other manufacturers motors.

The gearboxes are quiet and lubricated-for-life.

Gear reduction ratios are available 5, 7.5, 10, 15, 20, 30, 40, 50, 60, 80 and 100:1

## **TECHNICAL DATA**

| Efficiency | 83 %   |
|------------|--------|
| Ratio      | 15:1   |
| Weight     | 0.8 kg |