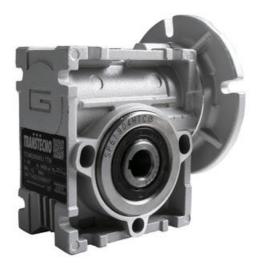

## **CM026 RIGHT ANGLE GEARBOXES**

Modular gearbox with IEC Flange Plate

CM026U10-56B14

## PRODUCT DESCRIPTION

CM and CMP series modular worm gearboxes can be combined with Transtecno's own AC, DC and BLDC motors, or alternatively, due to their IEC flanges, can be installed on other manufacturers motors.

The gearboxes are quiet and lubricated-for-life.

Gear reduction ratios are available 5, 7.5, 10, 15, 20, 30, 40, 50, 60, 80 and 100:1