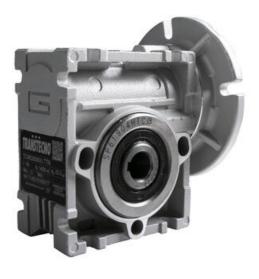

## **CM026 RIGHT ANGLE GEARBOXES**

Modular gearbox with IEC Flange Plate

CM026U5-56B14

## PRODUCT DESCRIPTION

CM and CMP series modular worm gearboxes can be combined with Transtecno's own AC, DC and BLDC motors, or alternatively, due to their IEC flanges, can be installed on other manufacturers motors.

The gearboxes are quiet and lubricated-for-life.

Gear reduction ratios are available 5, 7.5, 10, 15, 20, 30, 40, 50, 60, 80 and 100:1