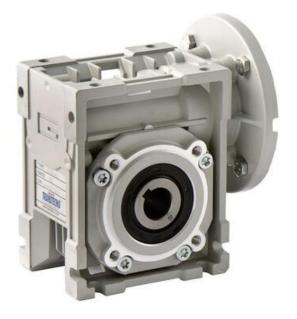

## **CM030 RIGHT ANGLE GEARBOXES**

Modular gearbox with IEC Flange Plate

CM3080U-56B14 hole worm gear 80:1 56B14

## PRODUCT DESCRIPTION

CM and CMP series modular worm gearboxes can be combined with Transtecno's own AC, DC (EC Series) and BLDC motors, or alternatively, due to their IEC flanges, can be installed on other manufacturers motors.

The gearboxes are quiet and lubricated-for-life.

Gear reduction ratios are available 5, 7.5, 10, 15, 20, 30, 40, 50, 60, 80 and 100:1

## **TECHNICAL DATA**

| Efficiency | 57 %  |
|------------|-------|
| Ratio      | 80:1  |
| Weight     | 12 kg |