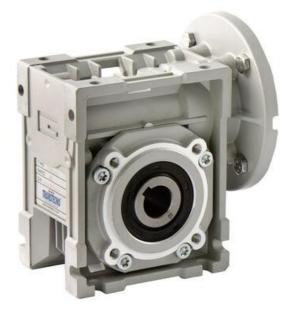

## **CM030 RIGHT ANGLE GEARBOXES**

Modular gearbox with IEC Flange Plate

CM3040U-63B14 hole worm gear 40:1 63B14

## PRODUCT DESCRIPTION

CM and CMP series modular worm gearboxes can be combined with Transtecno's own AC, DC (EC Series) and BLDC motors, or alternatively, due to their IEC flanges, can be installed on other manufacturers motors.

The gearboxes are quiet and lubricated-for-life.

Gear reduction ratios are available 5, 7.5, 10, 15, 20, 30, 40, 50, 60, 80 and 100:1