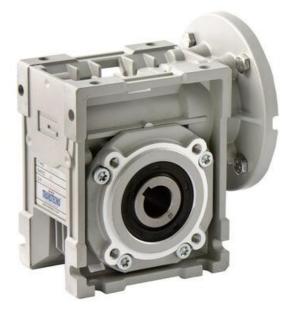

## **CM030 RIGHT ANGLE GEARBOXES**

Modular gearbox with IEC Flange Plate

CM3040U-56B14 hole worm gear 40:1 56B14

## PRODUCT DESCRIPTION

CM and CMP series modular worm gearboxes can be combined with Transtecno's own AC, DC (EC Series) and BLDC motors, or alternatively, due to their IEC flanges, can be installed on other manufacturers motors.

The gearboxes are quiet and lubricated-for-life.

Gear reduction ratios are available 5, 7.5, 10, 15, 20, 30, 40, 50, 60, 80 and 100:1