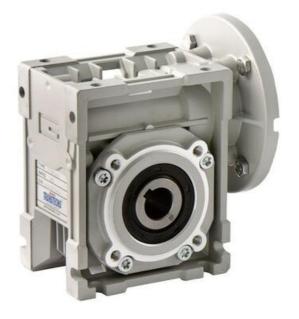

## **CM030 RIGHT ANGLE GEARBOXES**

Modular gearbox with IEC Flange Plate

CM3030U-63B14 hole worm gear 30:1 63B14

## PRODUCT DESCRIPTION

CM and CMP series modular worm gearboxes can be combined with Transtecno's own AC, DC (EC Series) and BLDC motors, or alternatively, due to their IEC flanges, can be installed on other manufacturers motors.

The gearboxes are quiet and lubricated-for-life.

Gear reduction ratios are available 5, 7.5, 10, 15, 20, 30, 40, 50, 60, 80 and 100:1