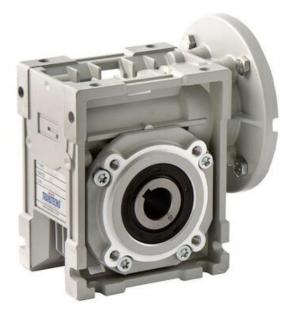

## **CM030 RIGHT ANGLE GEARBOXES**

Modular gearbox with IEC Flange Plate

CM3030U-56B14 hole worm gear 30:1 56B14

## PRODUCT DESCRIPTION

CM and CMP series modular worm gearboxes can be combined with Transtecno's own AC, DC (EC Series) and BLDC motors, or alternatively, due to their IEC flanges, can be installed on other manufacturers motors.

The gearboxes are quiet and lubricated-for-life.

Gear reduction ratios are available 5, 7.5, 10, 15, 20, 30, 40, 50, 60, 80 and 100:1