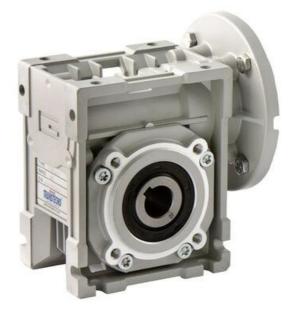

## **CM030 RIGHT ANGLE GEARBOXES**

Modular gearbox with IEC Flange Plate

CM3025U-56B14 hole worm gear 25:1 56B14

## PRODUCT DESCRIPTION

CM and CMP series modular worm gearboxes can be combined with Transtecno's own AC, DC (EC Series) and BLDC motors, or alternatively, due to their IEC flanges, can be installed on other manufacturers motors.