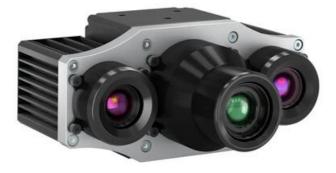

## **BASLER ACE STEREO CAMERA KITS**

- Basler Ace Stereo Camera
- Data Cables
- Power Cable
- Cable Adapter

## PRODUCT DESCRIPTION

A complete selection of hardware required to set up the Ace Stereo Camera from market leading manufacturer Basler. This kit inludes the Ace Stereo Camera, data cables and all required power cable offering a quick and simple way to purchase this relibable 3D camera and everything needed to get it up and running. For high quility imaging and a seamless set up this camera kit offers a cost effective solution to your machine vision needs. Find out more information about the camera on the attached datasheet.