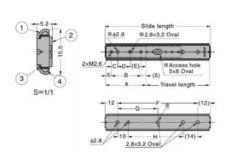

## **TECHNICAL DATA**

| Feature                | Mini Guide             |
|------------------------|------------------------|
| Height                 | 15.5 mm                |
| Load Capacity Per Pair | 206 N                  |
| Material               | Stainless steel, Steel |
| Rail Length            | 100 mm                 |
| Rail Width             | 5.2 mm                 |
| Travel Length          | 59 mm                  |
| Weight                 | 20 g                   |

| No. | Part Name    | Material                 |  |  |  |  |  |
|-----|--------------|--------------------------|--|--|--|--|--|
| ①   | Outer Member |                          |  |  |  |  |  |
| 2   | Inner Member | Stainless Steel (SUS304) |  |  |  |  |  |
| 3   | Retainer     |                          |  |  |  |  |  |
| 4   | Balls        | Steel (SUJ)              |  |  |  |  |  |

| tet | 444 |             | Item Name     | Stide<br>Length | Towel  | A  |    |    | a  |    |     |    | (44) | Vertical Installation |                        | Weight | Box   | Carten |
|-----|-----|-------------|---------------|-----------------|--------|----|----|----|----|----|-----|----|------|-----------------------|------------------------|--------|-------|--------|
|     | 12  |             |               |                 | Length |    | 10 |    |    |    |     |    |      | Load Capacity Nipsir  | Load Capacity Aglipsis | (9/94) | (241) | (pes)  |
| Ŋ   | 133 | 190-026-623 | SCRL2-15-80A  | 80              | 49     | 26 | 18 | -  | -  | -  | 56  | -  | 32   | 177                   | 18                     | 16     | 200   | 400    |
| ú   | 63  | 190-026-624 | SCRL2-15-100A |                 | 59     | 58 | 28 | 6  |    | 1  | 76  | 38 | 52   | 206                   | 21                     | 20     | 200   | 400    |
| ä   | 83  | 190-026-625 | SCRL2-15-150A |                 |        |    |    |    |    |    |     |    |      |                       |                        | 29     | 100   | 200    |
| 'n  | 8   | 190-026-626 | SCRL2-15-200A | 200             | 149    | 48 | 38 | 10 | 14 | 14 | 176 | 88 | 152  | 235                   | 24                     | 38     | 100   | 200    |