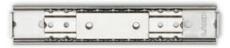

## **SCRL LINEAR SLIDES**

SCRL2-15-100A Stainless Steel Mini Guide, 100mm, 59mm Travel

- · Short design to fit in small spaces
- · Various Lengths
- Made From Stainless Steel and Steel

## PRODUCT DESCRIPTION

The SCRL2 stainless steel mini-guide is an ultra-compact linear slide, measuring only 15.5 mm in height, crafted from SUS 304 stainless steel with ball-type internal bearings for smooth, low-deflection performance. Offered in various lengths it delivers travel distances from about 49 mm to 149 mm and has a load capacity of approximately 21 kg per pair (46 lb). The side-mount, two-member design is non-handed and RoHS 3 compliant, making it simple to install and suitable for both direction installations. Its friction-free, ball-bearing mechanism ensures consistent movement, and although not explicitly NSF- or food-grade lubricated, its stainless construction provides excellent corrosion resistance.