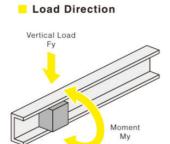

## **TECHNICAL DATA**

| Feature                   | MRS Sliding Type  |
|---------------------------|-------------------|
| Guide Block Length        | 70 mm             |
| Guide Block Screw Size    | M5                |
| Horizontal Load FX        | 700 N             |
| Load Moment MX            | 7 Nm              |
| Load Moment MY            | 3.5 Nm            |
| Load Moment MZ            | 3.5 Nm            |
| Load Type                 | Static Rated Load |
| Material                  | Aluminium alloy   |
| Number of holes           | 8                 |
| Rail & Guide Block Height | 14 mm             |
| Rail & Guide Block Width  | 40 mm             |
| Rail Hole Pitch           | 50 mm             |
| Rail Length               | 400 mm            |
| Rail Screw Size           | M4                |
| Rail Width                | 40 mm             |
| Surface finish            | Silver Anodised   |
| Weight                    | 236 g             |
|                           |                   |