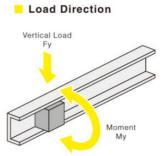

## **TECHNICAL DATA**

| Feature                   | MRS Sliding Type  |
|---------------------------|-------------------|
| Guide Block Length        | 70 mm             |
| Guide Block Screw Size    | M5                |
| Horizontal Load FX        | 700 N             |
| Load Moment MX            | 7 Nm              |
| Load Moment MY            | 3.5 Nm            |
| Load Moment MZ            | 3.5 Nm            |
| Load Type                 | Static Rated Load |
| Material                  | Aluminium alloy   |
| Number of holes           | 8                 |
| Rail & Guide Block Height | 14 mm             |
| Rail & Guide Block Width  | 40 mm             |
| Rail Hole Pitch           | 50 mm             |
| Rail Length               | 400 mm            |
| Rail Screw Size           | M4                |
| Rail Width                | 40 mm             |
| Surface finish            | Silver Anodised   |
| Weight                    | 236 g             |
|                           |                   |