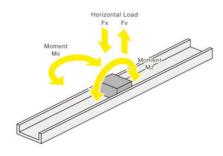

## **TECHNICAL DATA**

| Feature                   | MRS Sliding Type  |
|---------------------------|-------------------|
| Guide Block Length        | 70 mm             |
| Guide Block Screw Size    | M5                |
| Horizontal Load FX        | 700 N             |
| Load Moment MX            | 7 Nm              |
| Load Moment MY            | 3.5 Nm            |
| Load Moment MZ            | 3.5 Nm            |
| Load Type                 | Static Rated Load |
| Material                  | Aluminium alloy   |
| Number of holes           | 8                 |
| Rail & Guide Block Height | 14 mm             |
| Rail & Guide Block Width  | 40 mm             |
| Rail Hole Pitch           | 50 mm             |
| Rail Length               | 400 mm            |
| Rail Screw Size           | M4                |
| Rail Width                | 40 mm             |
| Surface finish            | Silver Anodised   |
| Weight                    | 236 g             |
|                           |                   |