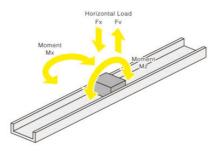

## **TECHNICAL DATA**

| Feature                   | MRS Sliding Type  |
|---------------------------|-------------------|
| Guide Block Length        | 70 mm             |
| Guide Block Screw Size    | M5                |
| Horizontal Load FX        | 700 N             |
| Load Moment MX            | 7 Nm              |
| Load Moment MY            | 3.5 Nm            |
| Load Moment MZ            | 3.5 Nm            |
| Load Type                 | Static Rated Load |
| Material                  | Aluminium alloy   |
| Number of holes           | 8                 |
| Rail & Guide Block Height | 14 mm             |
| Rail & Guide Block Width  | 40 mm             |
| Rail Hole Pitch           | 50 mm             |
| Rail Length               | 400 mm            |
| Rail Screw Size           | M4                |
| Rail Width                | 40 mm             |
| Surface finish            | Silver Anodised   |
| Weight                    | 236 g             |
|                           |                   |