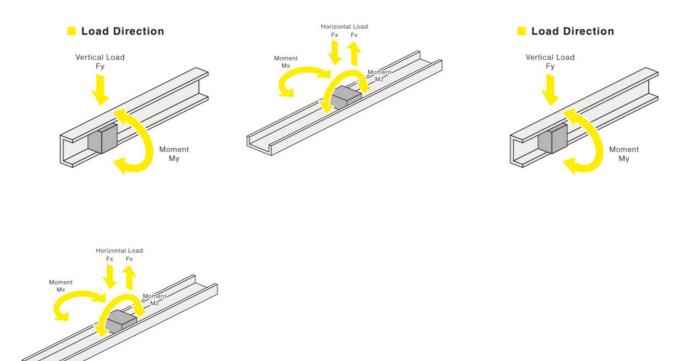

## **TECHNICAL DATA**

| Feature                   | MRS Sliding Type  |
|---------------------------|-------------------|
| Guide Block Length        | 70 mm             |
| Guide Block Screw Size    | M5                |
| Horizontal Load FX        | 700 N             |
| Load Moment MX            | 7 Nm              |
| Load Moment MY            | 3.5 Nm            |
| Load Moment MZ            | 3.5 Nm            |
| Load Type                 | Static Rated Load |
| Material                  | Aluminium alloy   |
| Number of holes           | 40                |
| Rail & Guide Block Height | 14 mm             |
| Rail & Guide Block Width  | 40 mm             |
| Rail Hole Pitch           | 50 mm             |
| Rail Length               | 2000 mm           |
| Rail Screw Size           | M4                |
| Rail Width                | 40 mm             |
|                           |                   |
| Surface finish            | Silver Anodised   |