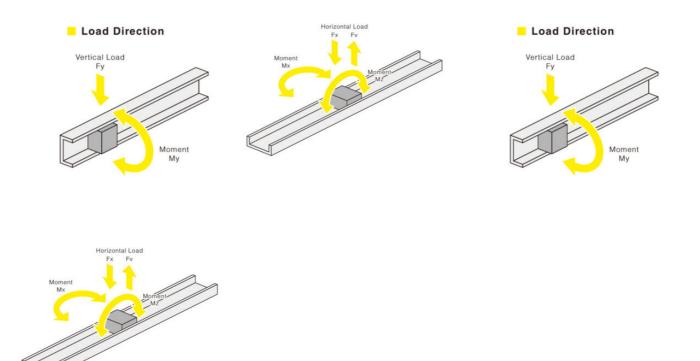

## **TECHNICAL DATA**

| Feature                                                                    | MRS Sliding Type                |
|----------------------------------------------------------------------------|---------------------------------|
| Guide Block Length                                                         | 70 mm                           |
| Guide Block Screw Size                                                     | M5                              |
| Horizontal Load FX                                                         | 700 N                           |
| Load Moment MX                                                             | 7 Nm                            |
| Load Moment MY                                                             | 3.5 Nm                          |
| Load Moment MZ                                                             | 3.5 Nm                          |
| Load Type                                                                  | Static Rated Load               |
| Material                                                                   | Aluminium alloy                 |
| Number of holes                                                            | 24                              |
|                                                                            |                                 |
| Rail & Guide Block Height                                                  | 14 mm                           |
| Rail & Guide Block Height<br>Rail & Guide Block Width                      | 14 mm<br>40 mm                  |
|                                                                            |                                 |
| Rail & Guide Block Width                                                   | 40 mm                           |
| Rail & Guide Block Width<br>Rail Hole Pitch                                | 40 mm<br>50 mm                  |
| Rail & Guide Block Width<br>Rail Hole Pitch<br>Rail Length                 | 40 mm<br>50 mm<br>1200 mm       |
| Rail & Guide Block Width   Rail Hole Pitch   Rail Length   Rail Screw Size | 40 mm<br>50 mm<br>1200 mm<br>M4 |