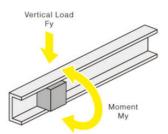

### **TECHNICAL DATA**

| Feature                   | MRS Sliding Type  |
|---------------------------|-------------------|
| Guide Block Screw Size    | M4                |
| Horizontal Load FX        | 520 N             |
| Load Moment MX            | 5 Nm              |
| Load Moment MY            | 2.5 Nm            |
| Load Moment MZ            | 2.5 Nm            |
| Load Type                 | Static Rated Load |
| Material                  | Aluminium alloy   |
| Number of holes           | 50                |
| Rail & Guide Block Height | 11 mm             |
| Rail & Guide Block Width  | 30 mm             |
| Rail Hole Pitch           | 40 mm             |
| Rail Length               | 2000 mm           |
| Rail Screw Size           | M4                |
| Rail Width                | 30 mm             |
| Surface finish            | Silver Anodised   |
| Weight                    | 790 g             |
| Vertical Load FY          | 305 N             |
| Vertical Load F1          | 300 14            |

# Load Direction