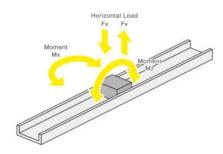

### **TECHNICAL DATA**

| Feature                   | MRS Sliding Type  |
|---------------------------|-------------------|
| Guide Block Screw Size    | M4                |
| Horizontal Load FX        | 520 N             |
| Load Moment MX            | 5 Nm              |
| Load Moment MY            | 2.5 Nm            |
| Load Moment MZ            | 2.5 Nm            |
| Load Type                 | Static Rated Load |
| Material                  | Aluminium alloy   |
| Number of holes           | 50                |
| Rail & Guide Block Height | 11 mm             |
| Rail & Guide Block Width  | 30 mm             |
| Rail Hole Pitch           | 40 mm             |
| Rail Length               | 2000 mm           |
| Rail Screw Size           | M4                |
| Rail Width                | 30 mm             |
| Surface finish            | Silver Anodised   |
| Weight                    | 790 g             |
| Vertical Load FY          | 305 N             |
| Vertical Load F1          | 300 14            |

## Load Direction