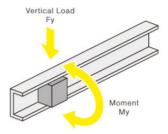

### **TECHNICAL DATA**

| Feature                   | MRS Sliding Type  |
|---------------------------|-------------------|
| Guide Block Screw Size    | M4                |
| Horizontal Load FX        | 520 N             |
| Load Moment MX            | 5 Nm              |
| Load Moment MY            | 2.5 Nm            |
| Load Moment MZ            | 2.5 Nm            |
| Load Type                 | Static Rated Load |
| Material                  | Aluminium alloy   |
| Number of holes           | 50                |
| Rail & Guide Block Height | 11 mm             |
| Rail & Guide Block Width  | 30 mm             |
| Rail Hole Pitch           | 40 mm             |
| Rail Length               | 2000 mm           |
| Rail Screw Size           | M4                |
| Rail Width                | 30 mm             |
| Surface finish            | Silver Anodised   |
| Weight                    | 790 g             |
| Vertical Load FY          | 305 N             |
| Vertical Load F1          | 300 14            |

# Load Direction