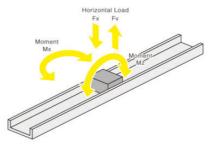

### **TECHNICAL DATA**

| Feature                   | MRS Sliding Type  |
|---------------------------|-------------------|
| Guide Block Screw Size    | M4                |
| Horizontal Load FX        | 520 N             |
| Load Moment MX            | 5 Nm              |
| Load Moment MY            | 2.5 Nm            |
| Load Moment MZ            | 2.5 Nm            |
| Load Type                 | Static Rated Load |
| Material                  | Aluminium alloy   |
| Number of holes           | 50                |
| Rail & Guide Block Height | 11 mm             |
| Rail & Guide Block Width  | 30 mm             |
| Rail Hole Pitch           | 40 mm             |
| Rail Length               | 2000 mm           |
| Rail Screw Size           | M4                |
| Rail Width                | 30 mm             |
| Surface finish            | Silver Anodised   |
| Weight                    | 790 g             |
| Vertical Load FY          | 305 N             |
| Vertical Load F1          | 300 14            |

## Load Direction