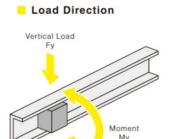

## **TECHNICAL DATA**

| Feature                                                                                                        | MRS Sliding Type                  |
|----------------------------------------------------------------------------------------------------------------|-----------------------------------|
| Guide Block Length                                                                                             | 30 mm                             |
| Guide Block Screw Size                                                                                         | M4                                |
| Horizontal Load FX                                                                                             | 520 N                             |
| Load Moment MX                                                                                                 | 5 Nm                              |
| Load Moment MY                                                                                                 | 2.5 Nm                            |
| Load Moment MZ                                                                                                 | 2.5 Nm                            |
| Load Type                                                                                                      | Static Rated Load                 |
| Material                                                                                                       | Aluminium alloy                   |
| Number of holes                                                                                                | 5                                 |
| Transport of fiolog                                                                                            | <u> </u>                          |
| Rail & Guide Block Height                                                                                      | 11 mm                             |
|                                                                                                                |                                   |
| Rail & Guide Block Height                                                                                      | 11 mm                             |
| Rail & Guide Block Height Rail & Guide Block Width                                                             | 11 mm<br>30 mm                    |
| Rail & Guide Block Height  Rail & Guide Block Width  Rail Hole Pitch                                           | 11 mm<br>30 mm<br>40 mm           |
| Rail & Guide Block Height  Rail & Guide Block Width  Rail Hole Pitch  Rail Length                              | 11 mm 30 mm 40 mm 200 mm          |
| Rail & Guide Block Height  Rail & Guide Block Width  Rail Hole Pitch  Rail Length  Rail Screw Size             | 11 mm 30 mm 40 mm 200 mm          |
| Rail & Guide Block Height  Rail & Guide Block Width  Rail Hole Pitch  Rail Length  Rail Screw Size  Rail Width | 11 mm 30 mm 40 mm 200 mm M4 30 mm |