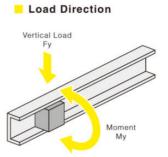

## **TECHNICAL DATA**

| Feature                                                                                                        | MRS Sliding Type                  |
|----------------------------------------------------------------------------------------------------------------|-----------------------------------|
| Guide Block Length                                                                                             | 30 mm                             |
| Guide Block Screw Size                                                                                         | M4                                |
| Horizontal Load FX                                                                                             | 520 N                             |
| Load Moment MX                                                                                                 | 5 Nm                              |
| Load Moment MY                                                                                                 | 2.5 Nm                            |
| Load Moment MZ                                                                                                 | 2.5 Nm                            |
| Load Type                                                                                                      | Static Rated Load                 |
| Material                                                                                                       | Aluminium alloy                   |
| Number of holes                                                                                                | 5                                 |
| Transport of fiolog                                                                                            | <u> </u>                          |
| Rail & Guide Block Height                                                                                      | 11 mm                             |
|                                                                                                                |                                   |
| Rail & Guide Block Height                                                                                      | 11 mm                             |
| Rail & Guide Block Height Rail & Guide Block Width                                                             | 11 mm<br>30 mm                    |
| Rail & Guide Block Height  Rail & Guide Block Width  Rail Hole Pitch                                           | 11 mm<br>30 mm<br>40 mm           |
| Rail & Guide Block Height  Rail & Guide Block Width  Rail Hole Pitch  Rail Length                              | 11 mm 30 mm 40 mm 200 mm          |
| Rail & Guide Block Height  Rail & Guide Block Width  Rail Hole Pitch  Rail Length  Rail Screw Size             | 11 mm 30 mm 40 mm 200 mm          |
| Rail & Guide Block Height  Rail & Guide Block Width  Rail Hole Pitch  Rail Length  Rail Screw Size  Rail Width | 11 mm 30 mm 40 mm 200 mm M4 30 mm |