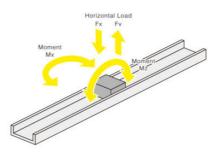

## **TECHNICAL DATA**

| Feature                                                                                                        | MRS Sliding Type                  |
|----------------------------------------------------------------------------------------------------------------|-----------------------------------|
| Guide Block Length                                                                                             | 30 mm                             |
| Guide Block Screw Size                                                                                         | M4                                |
| Horizontal Load FX                                                                                             | 520 N                             |
| Load Moment MX                                                                                                 | 5 Nm                              |
| Load Moment MY                                                                                                 | 2.5 Nm                            |
| Load Moment MZ                                                                                                 | 2.5 Nm                            |
| Load Type                                                                                                      | Static Rated Load                 |
| Material                                                                                                       | Aluminium alloy                   |
| Number of holes                                                                                                | 5                                 |
| Transport of fiolog                                                                                            | <u> </u>                          |
| Rail & Guide Block Height                                                                                      | 11 mm                             |
|                                                                                                                |                                   |
| Rail & Guide Block Height                                                                                      | 11 mm                             |
| Rail & Guide Block Height Rail & Guide Block Width                                                             | 11 mm<br>30 mm                    |
| Rail & Guide Block Height  Rail & Guide Block Width  Rail Hole Pitch                                           | 11 mm<br>30 mm<br>40 mm           |
| Rail & Guide Block Height  Rail & Guide Block Width  Rail Hole Pitch  Rail Length                              | 11 mm 30 mm 40 mm 200 mm          |
| Rail & Guide Block Height  Rail & Guide Block Width  Rail Hole Pitch  Rail Length  Rail Screw Size             | 11 mm 30 mm 40 mm 200 mm          |
| Rail & Guide Block Height  Rail & Guide Block Width  Rail Hole Pitch  Rail Length  Rail Screw Size  Rail Width | 11 mm 30 mm 40 mm 200 mm M4 30 mm |