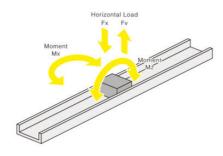

## **TECHNICAL DATA**

| Feature                                                                                                        | MRS Sliding Type                  |
|----------------------------------------------------------------------------------------------------------------|-----------------------------------|
| Guide Block Length                                                                                             | 30 mm                             |
| Guide Block Screw Size                                                                                         | M4                                |
| Horizontal Load FX                                                                                             | 520 N                             |
| Load Moment MX                                                                                                 | 5 Nm                              |
| Load Moment MY                                                                                                 | 2.5 Nm                            |
| Load Moment MZ                                                                                                 | 2.5 Nm                            |
| Load Type                                                                                                      | Static Rated Load                 |
| Material                                                                                                       | Aluminium alloy                   |
| Number of holes                                                                                                | 5                                 |
| Transport of fiolog                                                                                            | <u> </u>                          |
| Rail & Guide Block Height                                                                                      | 11 mm                             |
|                                                                                                                |                                   |
| Rail & Guide Block Height                                                                                      | 11 mm                             |
| Rail & Guide Block Height Rail & Guide Block Width                                                             | 11 mm<br>30 mm                    |
| Rail & Guide Block Height  Rail & Guide Block Width  Rail Hole Pitch                                           | 11 mm<br>30 mm<br>40 mm           |
| Rail & Guide Block Height  Rail & Guide Block Width  Rail Hole Pitch  Rail Length                              | 11 mm 30 mm 40 mm 200 mm          |
| Rail & Guide Block Height  Rail & Guide Block Width  Rail Hole Pitch  Rail Length  Rail Screw Size             | 11 mm 30 mm 40 mm 200 mm          |
| Rail & Guide Block Height  Rail & Guide Block Width  Rail Hole Pitch  Rail Length  Rail Screw Size  Rail Width | 11 mm 30 mm 40 mm 200 mm M4 30 mm |