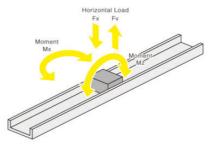

### **TECHNICAL DATA**

| Feature                   | MRS Sliding Type  |
|---------------------------|-------------------|
| Guide Block Screw Size    | M4                |
| Horizontal Load FX        | 520 N             |
| Load Moment MX            | 5 Nm              |
| Load Moment MY            | 2.5 Nm            |
| Load Moment MZ            | 2.5 Nm            |
| Load Type                 | Static Rated Load |
| Material                  | Aluminium alloy   |
| Number of holes           | 3                 |
| Rail & Guide Block Height | 11 mm             |
| Rail & Guide Block Width  | 30 mm             |
| Rail Hole Pitch           | 40 mm             |
| Rail Length               | 100 mm            |
| Rail Screw Size           | M4                |
| Rail Width                | 30 mm             |
| Surface finish            | Silver Anodised   |
| Weight                    | 39 g              |
| Vertical Load FY          | 305 N             |
|                           |                   |

## Load Direction