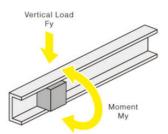

### **TECHNICAL DATA**

| Feature                   | MRS Sliding Type  |
|---------------------------|-------------------|
| Guide Block Screw Size    | M4                |
| Horizontal Load FX        | 520 N             |
| Load Moment MX            | 5 Nm              |
| Load Moment MY            | 2.5 Nm            |
| Load Moment MZ            | 2.5 Nm            |
| Load Type                 | Static Rated Load |
| Material                  | Aluminium alloy   |
| Number of holes           | 3                 |
| Rail & Guide Block Height | 11 mm             |
| Rail & Guide Block Width  | 30 mm             |
| Rail Hole Pitch           | 40 mm             |
| Rail Length               | 100 mm            |
| Rail Screw Size           | M4                |
| Rail Width                | 30 mm             |
| Surface finish            | Silver Anodised   |
| Weight                    | 39 g              |
| Vertical Load FY          | 305 N             |
|                           |                   |

# Load Direction