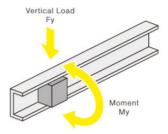

### **TECHNICAL DATA**

| Feature                   | MRS Sliding Type  |
|---------------------------|-------------------|
| Guide Block Screw Size    | M4                |
| Horizontal Load FX        | 520 N             |
| Load Moment MX            | 5 Nm              |
| Load Moment MY            | 2.5 Nm            |
| Load Moment MZ            | 2.5 Nm            |
| Load Type                 | Static Rated Load |
| Material                  | Aluminium alloy   |
| Number of holes           | 3                 |
| Rail & Guide Block Height | 11 mm             |
| Rail & Guide Block Width  | 30 mm             |
| Rail Hole Pitch           | 40 mm             |
| Rail Length               | 100 mm            |
| Rail Screw Size           | M4                |
| Rail Width                | 30 mm             |
| Surface finish            | Silver Anodised   |
| Weight                    | 39 g              |
| Vertical Load FY          | 305 N             |
|                           |                   |

# Load Direction