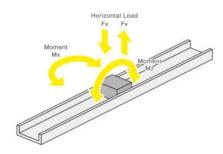

### **TECHNICAL DATA**

| Feature                   | MRS Sliding Type  |
|---------------------------|-------------------|
| Guide Block Screw Size    | M4                |
| Horizontal Load FX        | 520 N             |
| Load Moment MX            | 5 Nm              |
| Load Moment MY            | 2.5 Nm            |
| Load Moment MZ            | 2.5 Nm            |
| Load Type                 | Static Rated Load |
| Material                  | Aluminium alloy   |
| Number of holes           | 3                 |
| Rail & Guide Block Height | 11 mm             |
| Rail & Guide Block Width  | 30 mm             |
| Rail Hole Pitch           | 40 mm             |
| Rail Length               | 100 mm            |
| Rail Screw Size           | M4                |
| Rail Width                | 30 mm             |
| Surface finish            | Silver Anodised   |
| Weight                    | 39 g              |
| Vertical Load FY          | 305 N             |
|                           |                   |

## Load Direction