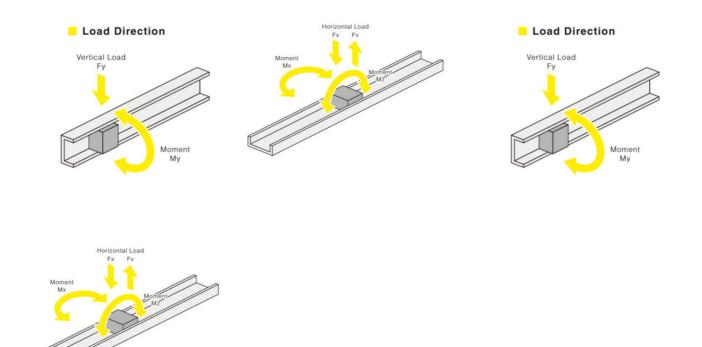

## **TECHNICAL DATA**

| Feature                   | MRS Sliding Type  |
|---------------------------|-------------------|
| Guide Block Length        | 50 mm             |
| Guide Block Screw Size    | M4                |
| Horizontal Load FX        | 300 N             |
| Load Moment MX            | 3 Nm              |
| Load Moment MY            | 1.5 Nm            |
| Load Moment MZ            | 1.5 Nm            |
| Load Type                 | Static Rated Load |
| Material                  | Aluminium alloy   |
| Number of holes           | 16                |
| Rail & Guide Block Height | 8.2 mm            |
| Rail & Guide Block Width  | 20 mm             |
| Rail Hole Pitch           | 50 mm             |
| Rail Length               | 800 mm            |
| Rail Screw Size           | M4                |
| Rail Width                | 20 mm             |
|                           |                   |
| Surface finish            | Silver Anodised   |