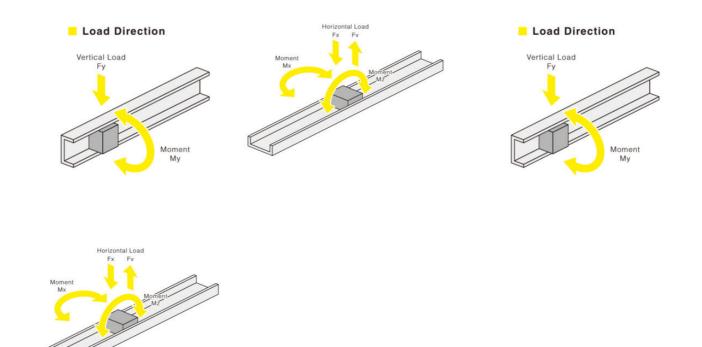

## **TECHNICAL DATA**

| Feature                   | MRS Sliding Type  |
|---------------------------|-------------------|
| Guide Block Length        | 50 mm             |
| Guide Block Screw Size    | M4                |
| Horizontal Load FX        | 300 N             |
| Load Moment MX            | 3 Nm              |
| Load Moment MY            | 1.5 Nm            |
| Load Moment MZ            | 1.5 Nm            |
| Load Type                 | Static Rated Load |
| Material                  | Aluminium alloy   |
| Number of holes           | 8                 |
| Rail & Guide Block Height | 8.2 mm            |
| Rail & Guide Block Width  | 20 mm             |
| Rail Hole Pitch           | 50 mm             |
| Rail Length               | 400 mm            |
| Rail Screw Size           | M4                |
| Rail Width                | 20 mm             |
| Surface finish            | Silver Anodised   |
| Weight                    | 80 g              |