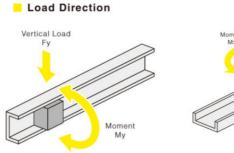

## **TECHNICAL DATA**

| Feature                   | MRS Sliding Type  |
|---------------------------|-------------------|
| Guide Block Length        | 20 mm             |
| Guide Block Screw Size    | M3                |
| Horizontal Load FX        | 100 N             |
| Load Type                 | Static Rated Load |
| Rail & Guide Block Height | 7 mm              |
| Rail & Guide Block Width  | 15 mm             |
| Rail Hole Pitch           | 50 mm             |
| Rail Screw Size           | M3                |
| Rail Width                | 15 mm             |
| Vertical Load FY          | 30 N              |