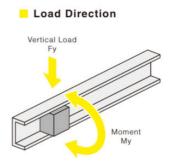

## **TECHNICAL DATA**

| Feature                   | MRS Sliding Type  |
|---------------------------|-------------------|
| Guide Block Length        | 20 mm             |
| Guide Block Screw Size    | M3                |
| Horizontal Load FX        | 100 N             |
| Load Type                 | Static Rated Load |
| Rail & Guide Block Height | 7 mm              |
| Rail & Guide Block Width  | 15 mm             |
| Rail Hole Pitch           | 50 mm             |
| Rail Screw Size           | M3                |
| Rail Width                | 15 mm             |
| Vertical Load FY          | 30 N              |