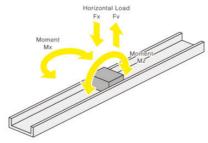

## **TECHNICAL DATA**

| Feature                   | MRS Sliding Type  |
|---------------------------|-------------------|
| Guide Block Length        | 20 mm             |
| Guide Block Screw Size    | M3                |
| Horizontal Load FX        | 100 N             |
| Load Type                 | Static Rated Load |
| Rail & Guide Block Height | 7 mm              |
| Rail & Guide Block Width  | 15 mm             |
| Rail Hole Pitch           | 50 mm             |
| Rail Screw Size           | M3                |
| Rail Width                | 15 mm             |
| Vertical Load FY          | 30 N              |