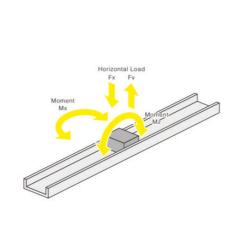

## **TECHNICAL DATA**

| Feature                   | MRS Sliding Type  |
|---------------------------|-------------------|
| Guide Block Length        | 20 mm             |
| Guide Block Screw Size    | M3                |
| Horizontal Load FX        | 100 N             |
| Load Type                 | Static Rated Load |
| Rail & Guide Block Height | 7 mm              |
| Rail & Guide Block Width  | 15 mm             |
| Rail Hole Pitch           | 50 mm             |
| Rail Screw Size           | M3                |
| Rail Width                | 15 mm             |
| Vertical Load FY          | 30 N              |