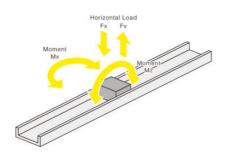

## **TECHNICAL DATA**

| Feature                   | MRS Sliding Type  |
|---------------------------|-------------------|
| Guide Block Length        | 20 mm             |
| Guide Block Screw Size    | M3                |
| Horizontal Load FX        | 100 N             |
| Load Type                 | Static Rated Load |
| Material                  | Aluminium alloy   |
| Number of holes           | 16                |
| Rail & Guide Block Height | 7 mm              |
| Rail & Guide Block Width  | 15 mm             |
| Rail Hole Pitch           | 50 mm             |
| Rail Length               | 800 mm            |
| Rail Screw Size           | M3                |
| Rail Width                | 15 mm             |
| Surface finish            | Silver Anodised   |
| Weight                    | 117 g             |
| Vertical Load FY          | 30 N              |