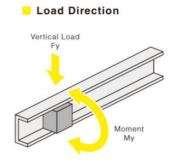

## **TECHNICAL DATA**

| Feature                   | MRS Sliding Type  |
|---------------------------|-------------------|
| Guide Block Length        | 20 mm             |
| Guide Block Screw Size    | M3                |
| Horizontal Load FX        | 100 N             |
| Load Type                 | Static Rated Load |
| Material                  | Aluminium alloy   |
| Number of holes           | 16                |
| Rail & Guide Block Height | 7 mm              |
| Rail & Guide Block Width  | 15 mm             |
| Rail Hole Pitch           | 50 mm             |
| Rail Length               | 800 mm            |
| Rail Screw Size           | M3                |
| Rail Width                | 15 mm             |
| Surface finish            | Silver Anodised   |
| Weight                    | 117 g             |
| Vertical Load FY          | 30 N              |