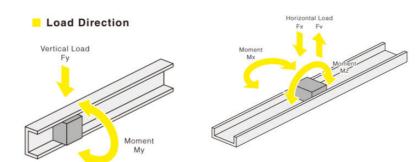

## **TECHNICAL DATA**

| Feature                   | MRS Sliding Type  |
|---------------------------|-------------------|
| Guide Block Length        | 20 mm             |
| Guide Block Screw Size    | M3                |
| Horizontal Load FX        | 100 N             |
| Load Type                 | Static Rated Load |
| Material                  | Aluminium alloy   |
| Number of holes           | 16                |
| Rail & Guide Block Height | 7 mm              |
| Rail & Guide Block Width  | 15 mm             |
| Rail Hole Pitch           | 50 mm             |
| Rail Length               | 800 mm            |
| Rail Screw Size           | M3                |
| Rail Width                | 15 mm             |
| Surface finish            | Silver Anodised   |
| Weight                    | 117 g             |
| Vertical Load FY          | 30 N              |