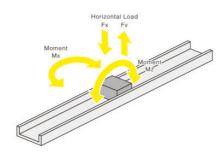

## **TECHNICAL DATA**

| Feature                   | MRS Sliding Type  |
|---------------------------|-------------------|
| Guide Block Length        | 20 mm             |
| Guide Block Screw Size    | M3                |
| Horizontal Load FX        | 100 N             |
| Load Type                 | Static Rated Load |
| Material                  | Aluminium alloy   |
| Number of holes           | 8                 |
| Rail & Guide Block Height | 7 mm              |
| Rail & Guide Block Width  | 15 mm             |
| Rail Hole Pitch           | 50 mm             |
| Rail Length               | 400 mm            |
| Rail Screw Size           | M3                |
| Rail Width                | 15 mm             |
| Surface finish            | Silver Anodised   |
| Weight                    | 58 g              |
| Vertical Load FY          | 30 N              |
|                           |                   |

## Load Direction