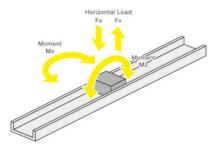

## **TECHNICAL DATA**

| Feature                   | MRS Sliding Type  |
|---------------------------|-------------------|
| Guide Block Length        | 20 mm             |
| Guide Block Screw Size    | M3                |
| Horizontal Load FX        | 100 N             |
| Load Type                 | Static Rated Load |
| Material                  | Aluminium alloy   |
| Number of holes           | 8                 |
| Rail & Guide Block Height | 7 mm              |
| Rail & Guide Block Width  | 15 mm             |
| Rail Hole Pitch           | 50 mm             |
| Rail Length               | 400 mm            |
| Rail Screw Size           | M3                |
| Rail Width                | 15 mm             |
| Surface finish            | Silver Anodised   |
| Weight                    | 58 g              |
| Vertical Load FY          | 30 N              |
|                           |                   |

## Load Direction