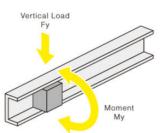

## **TECHNICAL DATA**

| Feature                   | MRS Sliding Type  |
|---------------------------|-------------------|
| Guide Block Length        | 20 mm             |
| Guide Block Screw Size    | M3                |
| Horizontal Load FX        | 100 N             |
| Load Type                 | Static Rated Load |
| Material                  | Aluminium alloy   |
| Number of holes           | 8                 |
| Rail & Guide Block Height | 7 mm              |
| Rail & Guide Block Width  | 15 mm             |
| Rail Hole Pitch           | 50 mm             |
| Rail Length               | 400 mm            |
| Rail Screw Size           | M3                |
| Rail Width                | 15 mm             |
| Surface finish            | Silver Anodised   |
| Weight                    | 58 g              |
| Vertical Load FY          | 30 N              |
|                           |                   |

# Load Direction