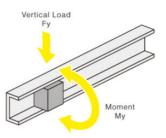

## **TECHNICAL DATA**

| Feature                   | MRS Sliding Type  |
|---------------------------|-------------------|
| Guide Block Length        | 20 mm             |
| Guide Block Screw Size    | M3                |
| Horizontal Load FX        | 100 N             |
| Load Type                 | Static Rated Load |
| Material                  | Aluminium alloy   |
| Number of holes           | 8                 |
| Rail & Guide Block Height | 7 mm              |
| Rail & Guide Block Width  | 15 mm             |
| Rail Hole Pitch           | 50 mm             |
| Rail Length               | 400 mm            |
| Rail Screw Size           | M3                |
| Rail Width                | 15 mm             |
| Surface finish            | Silver Anodised   |
| Weight                    | 58 g              |
| Vertical Load FY          | 30 N              |
|                           |                   |

# Load Direction