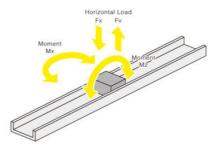

## **TECHNICAL DATA**

| Feature                   | MRS Sliding Type  |
|---------------------------|-------------------|
| Guide Block Length        | 20 mm             |
| Guide Block Screw Size    | M3                |
| Horizontal Load FX        | 100 N             |
| Load Type                 | Static Rated Load |
| Material                  | Aluminium alloy   |
| Number of holes           | 2                 |
| Rail & Guide Block Height | 7 mm              |
| Rail & Guide Block Width  | 15 mm             |
| Rail Hole Pitch           | 50 mm             |
| Rail Length               | 100 mm            |
| Rail Screw Size           | M3                |
| Rail Width                | 15 mm             |
| Surface finish            | Silver Anodised   |
| Weight                    | 14.5 g            |
| Vertical Load FY          | 30 N              |

## Load Direction