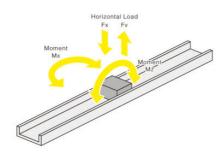

## **TECHNICAL DATA**

| Feature                   | MRS Sliding Type  |
|---------------------------|-------------------|
| Guide Block Length        | 20 mm             |
| Guide Block Screw Size    | M3                |
| Horizontal Load FX        | 100 N             |
| Load Type                 | Static Rated Load |
| Material                  | Aluminium alloy   |
| Number of holes           | 2                 |
| Rail & Guide Block Height | 7 mm              |
| Rail & Guide Block Width  | 15 mm             |
| Rail Hole Pitch           | 50 mm             |
| Rail Length               | 100 mm            |
| Rail Screw Size           | M3                |
| Rail Width                | 15 mm             |
| Surface finish            | Silver Anodised   |
| Weight                    | 14.5 g            |
| Vertical Load FY          | 30 N              |

## Load Direction