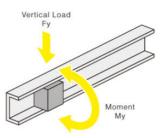

## **TECHNICAL DATA**

| Feature                   | MRS Sliding Type  |
|---------------------------|-------------------|
| Guide Block Length        | 20 mm             |
| Guide Block Screw Size    | M3                |
| Horizontal Load FX        | 100 N             |
| Load Type                 | Static Rated Load |
| Material                  | Aluminium alloy   |
| Number of holes           | 2                 |
| Rail & Guide Block Height | 7 mm              |
| Rail & Guide Block Width  | 15 mm             |
| Rail Hole Pitch           | 50 mm             |
| Rail Length               | 100 mm            |
| Rail Screw Size           | M3                |
| Rail Width                | 15 mm             |
| Surface finish            | Silver Anodised   |
| Weight                    | 14.5 g            |
| Vertical Load FY          | 30 N              |

# Load Direction