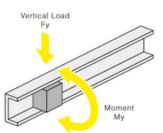

## **TECHNICAL DATA**

| Feature                   | MRS Sliding Type  |
|---------------------------|-------------------|
| Guide Block Length        | 20 mm             |
| Guide Block Screw Size    | M3                |
| Horizontal Load FX        | 100 N             |
| Load Type                 | Static Rated Load |
| Material                  | Aluminium alloy   |
| Number of holes           | 2                 |
| Rail & Guide Block Height | 7 mm              |
| Rail & Guide Block Width  | 15 mm             |
| Rail Hole Pitch           | 50 mm             |
| Rail Length               | 100 mm            |
| Rail Screw Size           | M3                |
| Rail Width                | 15 mm             |
| Surface finish            | Silver Anodised   |
| Weight                    | 14.5 g            |
| Vertical Load FY          | 30 N              |

# Load Direction