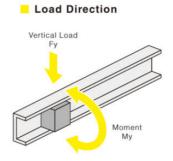

## **TECHNICAL DATA**

| Guide Block Length        | 61 mm             |
|---------------------------|-------------------|
| Guide Block Screw Size    | M3                |
| Horizontal Load FX        | 40 N              |
| Load Moment MX            | 1 Nm              |
| Load Moment MY            | 0.2 Nm            |
| Load Moment MZ            | 1.2 Nm            |
| Load Type                 | Static Rated Load |
| Material                  | POM               |
| Rail & Guide Block Height | 12 mm             |
| Rail & Guide Block Width  | 13 mm             |
| Rail Hole Pitch           | 50 mm             |
| Rail Screw Size           | M4                |

| Rail Width       | 13 mm |
|------------------|-------|
| Weight           | 1.2 g |
| Vertical Load FY | 40 N  |