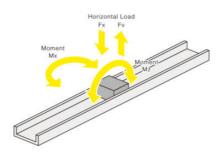

## **TECHNICAL DATA**

| Guide Block Length        | 61 mm             |
|---------------------------|-------------------|
| Guide Block Screw Size    | M3                |
| Horizontal Load FX        | 40 N              |
| Load Moment MX            | 1 Nm              |
| Load Moment MY            | 0.2 Nm            |
| Load Moment MZ            | 1.2 Nm            |
| Load Type                 | Static Rated Load |
| Material                  | POM               |
| Rail & Guide Block Height | 12 mm             |
| Rail & Guide Block Width  | 13 mm             |
| Rail Hole Pitch           | 50 mm             |
| Rail Screw Size           | M4                |

| Rail Width       | 13 mm |
|------------------|-------|
| Weight           | 1.2 g |
| Vertical Load FY | 40 N  |