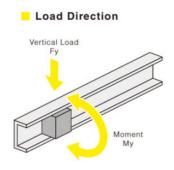

## **TECHNICAL DATA**

| Guide Block Length        | 61 mm             |
|---------------------------|-------------------|
| Guide Block Screw Size    | M3                |
| Horizontal Load FX        | 40 N              |
| Load Moment MX            | 1 Nm              |
| Load Moment MY            | 0.2 Nm            |
| Load Moment MZ            | 1.2 Nm            |
| Load Type                 | Static Rated Load |
| Material                  | POM               |
| Rail & Guide Block Height | 12 mm             |
| Rail & Guide Block Width  | 13 mm             |
| Rail Hole Pitch           | 50 mm             |
| Rail Screw Size           | M4                |

| Rail Width       | 13 mm |
|------------------|-------|
| Weight           | 1.2 g |
| Vertical Load FY | 40 N  |