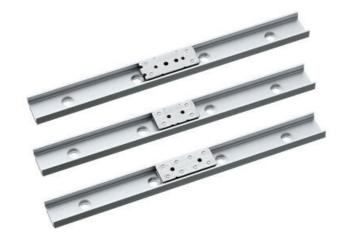

## **MLG LINEAR GUIDE**

MLG13-EC MLG Multi-Roller Type, Static Rated Load

- Can be used with a motor drive
- Smooth movement due to "multi-Roller" technology
- · Various lengths available

## PRODUCT DESCRIPTION

Sugatsune MLG Multi Rollers are precision-engineered roller units designed to provide smooth, low-friction linear motion in various industrial and commercial applications. Built from high-quality stainless steel or aluminium alloy, MLG Multi Rollers are ideal for environments requiring corrosion resistance, clean operation, and high load capacity.

These rollers feature multiple rows of ball bearings to distribute weight evenly, ensuring consistent movement and stability even under heavy loads. Available in a range of sizes and configurations, they are commonly used in sliding doors, movable partitions, machine guards, and automated equipment. Sugatsune's attention to detail and engineering excellence make the MLG series a trusted choice for architects, engineers, and manufacturers seeking longlasting performance and seamless motion control.