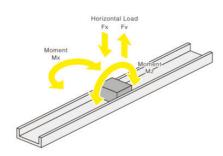

## **TECHNICAL DATA**

| Guide Block Length        | 61 mm             |
|---------------------------|-------------------|
| Guide Block Screw Size    | M3                |
| Horizontal Load FX        | 40 N              |
| Load Moment MX            | 1 Nm              |
| Load Moment MY            | 0.2 Nm            |
| Load Moment MZ            | 1.2 Nm            |
| Load Type                 | Static Rated Load |
| Material                  | POM               |
| Rail & Guide Block Height | 12 mm             |
| Rail & Guide Block Width  | 13 mm             |
| Rail Hole Pitch           | 50 mm             |
| Rail Screw Size           | M4                |

| Rail Width       | 13 mm |
|------------------|-------|
| Weight           | 1.2 g |
| Vertical Load FY | 40 N  |