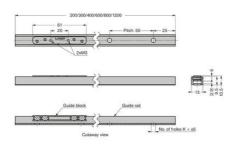

### **TECHNICAL DATA**

| Guide Block Length                                   | 61 mm                              |
|------------------------------------------------------|------------------------------------|
| Guide Block Screw Size                               | M3                                 |
| Horizontal Load FX                                   | 40 N                               |
| Load Moment MX                                       | 1 Nm                               |
| Load Moment MY                                       | 0.2 Nm                             |
| Load Moment MZ                                       | 1.2 Nm                             |
|                                                      |                                    |
| Load Type                                            | Static Rated Load                  |
| Load Type  Material                                  | Static Rated Load  Aluminium alloy |
|                                                      |                                    |
| Material                                             | Aluminium alloy                    |
| Material Number of holes                             | Aluminium alloy                    |
| Material  Number of holes  Rail & Guide Block Height | Aluminium alloy  16  10.5 mm       |

| Rail Length      | 800 mm          |
|------------------|-----------------|
| Rail Screw Size  | M4              |
| Rail Width       | 13 mm           |
| Surface finish   | Silver Anodised |
| Weight           | 91 g            |
| Vertical Load FY | 40 N            |