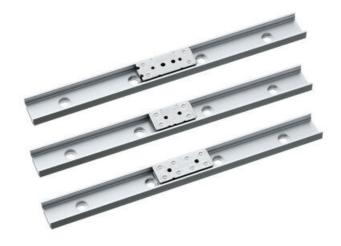

#### **MLG LINEAR GUIDE**

MLG13-800 MLG Multi-Roller Type, 800mm, 16 Holes, 91g, Aluminium Alloy, Static Rated Load

- · Can be used with a motor drive
- Smooth movement due to "multi-Roller" technology
- · Various lengths available

#### PRODUCT DESCRIPTION

Sugatsune MLG Multi Rollers are precision-engineered roller units designed to provide smooth, low-friction linear motion in various industrial and commercial applications. Built from high-quality stainless steel or aluminium alloy, MLG Multi Rollers are ideal for environments requiring corrosion resistance, clean operation, and high load capacity.

These rollers feature multiple rows of ball bearings to distribute weight evenly, ensuring consistent movement and stability even under heavy loads. Available in a range of sizes and configurations, they are commonly used in sliding doors, movable partitions, machine guards, and automated equipment. Sugatsune's attention to detail and engineering excellence make the MLG series a trusted choice for architects, engineers, and manufacturers seeking longlasting performance and seamless motion control.