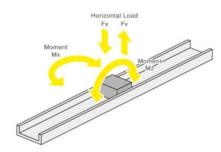

### **TECHNICAL DATA**

| Guide Block Length                                   | 61 mm                              |
|------------------------------------------------------|------------------------------------|
| Guide Block Screw Size                               | M3                                 |
| Horizontal Load FX                                   | 40 N                               |
| Load Moment MX                                       | 1 Nm                               |
| Load Moment MY                                       | 0.2 Nm                             |
| Load Moment MZ                                       | 1.2 Nm                             |
|                                                      |                                    |
| Load Type                                            | Static Rated Load                  |
| Load Type  Material                                  | Static Rated Load  Aluminium alloy |
|                                                      |                                    |
| Material                                             | Aluminium alloy                    |
| Material Number of holes                             | Aluminium alloy                    |
| Material  Number of holes  Rail & Guide Block Height | Aluminium alloy  16  10.5 mm       |

## Load Direction