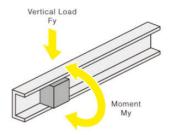

## Load Direction

### **TECHNICAL DATA**

| Guide Block Length                                   | 61 mm                              |
|------------------------------------------------------|------------------------------------|
| Guide Block Screw Size                               | M3                                 |
| Horizontal Load FX                                   | 40 N                               |
| Load Moment MX                                       | 1 Nm                               |
| Load Moment MY                                       | 0.2 Nm                             |
| Load Moment MZ                                       | 1.2 Nm                             |
|                                                      |                                    |
| Load Type                                            | Static Rated Load                  |
| Load Type  Material                                  | Static Rated Load  Aluminium alloy |
|                                                      |                                    |
| Material                                             | Aluminium alloy                    |
| Material Number of holes                             | Aluminium alloy                    |
| Material  Number of holes  Rail & Guide Block Height | Aluminium alloy  16  10.5 mm       |