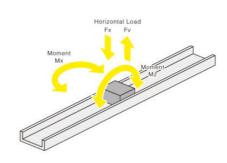

### **TECHNICAL DATA**

| Guide Block Length                                   | 61 mm                              |
|------------------------------------------------------|------------------------------------|
| Guide Block Screw Size                               | M3                                 |
| Horizontal Load FX                                   | 40 N                               |
| Load Moment MX                                       | 1 Nm                               |
| Load Moment MY                                       | 0.2 Nm                             |
| Load Moment MZ                                       | 1.2 Nm                             |
|                                                      |                                    |
| Load Type                                            | Static Rated Load                  |
| Load Type  Material                                  | Static Rated Load  Aluminium alloy |
|                                                      |                                    |
| Material                                             | Aluminium alloy                    |
| Material Number of holes                             | Aluminium alloy                    |
| Material  Number of holes  Rail & Guide Block Height | Aluminium alloy  16  10.5 mm       |

## Load Direction