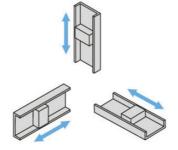

erial                                  | Static Rated Load  Aluminium alloy |
|                                                      |                                    |
| Material                                             | Aluminium alloy                    |
| Material Number of holes                             | Aluminium alloy                    |
| Material  Number of holes  Rail & Guide Block Height | Aluminium alloy  16  10.5 mm       |

| Rail Length      | 800 mm          |
|------------------|-----------------|
| Rail Screw Size  | M4              |
| Rail Width       | 13 mm           |
| Surface finish   | Silver Anodised |
| Weight           | 91 g            |
| Vertical Load FY | 40 N            |



# [Mounting Directions]

Can be mounted in the following directions



## Load Direction