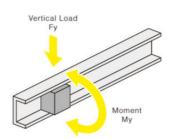

### **TECHNICAL DATA**

| Guide Block Length                                   | 61 mm                              |
|------------------------------------------------------|------------------------------------|
| Guide Block Screw Size                               | M3                                 |
| Horizontal Load FX                                   | 40 N                               |
| Load Moment MX                                       | 1 Nm                               |
| Load Moment MY                                       | 0.2 Nm                             |
| Load Moment MZ                                       | 1.2 Nm                             |
|                                                      |                                    |
| Load Type                                            | Static Rated Load                  |
| Load Type  Material                                  | Static Rated Load  Aluminium alloy |
|                                                      |                                    |
| Material                                             | Aluminium alloy                    |
| Material Number of holes                             | Aluminium alloy                    |
| Material  Number of holes  Rail & Guide Block Height | Aluminium alloy  16  10.5 mm       |

| Rail Length      | 800 mm          |
|------------------|-----------------|
| Rail Screw Size  | M4              |
| Rail Width       | 13 mm           |
| Surface finish   | Silver Anodised |
| Weight           | 91 g            |
| Vertical Load FY | 40 N            |

## Load Direction