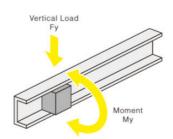

### **TECHNICAL DATA**

| Guide Block Length                                   | 61 mm                              |
|------------------------------------------------------|------------------------------------|
| Guide Block Screw Size                               | M3                                 |
| Horizontal Load FX                                   | 40 N                               |
| Load Moment MX                                       | 1 Nm                               |
| Load Moment MY                                       | 0.2 Nm                             |
| Load Moment MZ                                       | 1.2 Nm                             |
|                                                      |                                    |
| Load Type                                            | Static Rated Load                  |
| Load Type  Material                                  | Static Rated Load  Aluminium alloy |
|                                                      |                                    |
| Material                                             | Aluminium alloy                    |
| Material  Number of holes                            | Aluminium alloy                    |
| Material  Number of holes  Rail & Guide Block Height | Aluminium alloy  6  10.5 mm        |

| Rail Length      | 300 mm          |
|------------------|-----------------|
| Rail Screw Size  | M4              |
| Rail Width       | 13 mm           |
| Surface finish   | Silver Anodised |
| Weight           | 34 g            |
| Vertical Load FY | 40 N            |

## Load Direction