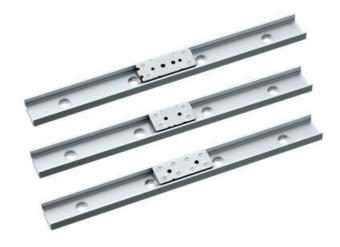

#### **MLG LINEAR GUIDE**

MLG13-300 MLG Multi-Roller Type, 300mm, 6 Holes, 34g, Aluminium Alloy, Static Rated Load

- · Can be used with a motor drive
- Smooth movement due to "multi-Roller" technology
- · Various lengths available

#### PRODUCT DESCRIPTION

Sugatsune MLG Multi Rollers are precision-engineered roller units designed to provide smooth, low-friction linear motion in various industrial and commercial applications. Built from high-quality stainless steel or aluminium alloy, MLG Multi Rollers are ideal for environments requiring corrosion resistance, clean operation, and high load capacity.

These rollers feature multiple rows of ball bearings to distribute weight evenly, ensuring consistent movement and stability even under heavy loads. Available in a range of sizes and configurations, they are commonly used in sliding doors, movable partitions, machine guards, and automated equipment. Sugatsune's attention to detail and engineering excellence make the MLG series a trusted choice for architects, engineers, and manufacturers seeking longlasting performance and seamless motion control.