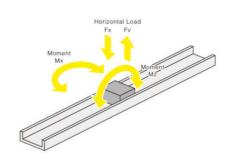

### **TECHNICAL DATA**

| Guide Block Length                                   | 61 mm                              |
|------------------------------------------------------|------------------------------------|
| Guide Block Screw Size                               | M3                                 |
| Horizontal Load FX                                   | 40 N                               |
| Load Moment MX                                       | 1 Nm                               |
| Load Moment MY                                       | 0.2 Nm                             |
| Load Moment MZ                                       | 1.2 Nm                             |
|                                                      |                                    |
| Load Type                                            | Static Rated Load                  |
| Load Type  Material                                  | Static Rated Load  Aluminium alloy |
|                                                      |                                    |
| Material                                             | Aluminium alloy                    |
| Material  Number of holes                            | Aluminium alloy                    |
| Material  Number of holes  Rail & Guide Block Height | Aluminium alloy  6  10.5 mm        |

| Rail Length      | 300 mm          |
|------------------|-----------------|
| Rail Screw Size  | M4              |
| Rail Width       | 13 mm           |
| Surface finish   | Silver Anodised |
| Weight           | 34 g            |
| Vertical Load FY | 40 N            |

## Load Direction