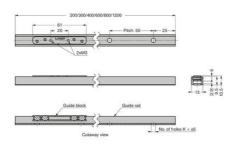

### **TECHNICAL DATA**

| Guide Block Length                                   | 61 mm                              |
|------------------------------------------------------|------------------------------------|
| Guide Block Screw Size                               | M3                                 |
| Horizontal Load FX                                   | 40 N                               |
| Load Moment MX                                       | 1 Nm                               |
| Load Moment MY                                       | 0.2 Nm                             |
| Load Moment MZ                                       | 1.2 Nm                             |
|                                                      |                                    |
| Load Type                                            | Static Rated Load                  |
| Load Type  Material                                  | Static Rated Load  Aluminium alloy |
|                                                      |                                    |
| Material                                             | Aluminium alloy                    |
| Material  Number of holes                            | Aluminium alloy                    |
| Material  Number of holes  Rail & Guide Block Height | Aluminium alloy  6  10.5 mm        |

| Rail Length      | 300 mm          |
|------------------|-----------------|
| Rail Screw Size  | M4              |
| Rail Width       | 13 mm           |
| Surface finish   | Silver Anodised |
| Weight           | 34 g            |
| Vertical Load FY | 40 N            |