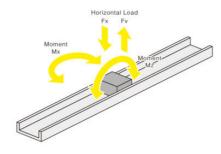

### **TECHNICAL DATA**

| Guide Block Length                                   | 61 mm                              |
|------------------------------------------------------|------------------------------------|
| Guide Block Screw Size                               | M3                                 |
| Horizontal Load FX                                   | 40 N                               |
| Load Moment MX                                       | 1 Nm                               |
| Load Moment MY                                       | 0.2 Nm                             |
| Load Moment MZ                                       | 1.2 Nm                             |
|                                                      |                                    |
| Load Type                                            | Static Rated Load                  |
| Load Type  Material                                  | Static Rated Load  Aluminium alloy |
|                                                      |                                    |
| Material                                             | Aluminium alloy                    |
| Material  Number of holes                            | Aluminium alloy                    |
| Material  Number of holes  Rail & Guide Block Height | Aluminium alloy  6  10.5 mm        |

| Rail Length      | 300 mm          |
|------------------|-----------------|
| Rail Screw Size  | M4              |
| Rail Width       | 13 mm           |
| Surface finish   | Silver Anodised |
| Weight           | 34 g            |
| Vertical Load FY | 40 N            |

## Load Direction