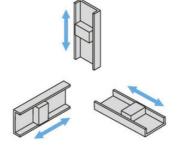

erial                                  | Static Rated Load  Aluminium alloy |
|                                                      |                                    |
| Material                                             | Aluminium alloy                    |
| Material  Number of holes                            | Aluminium alloy                    |
| Material  Number of holes  Rail & Guide Block Height | Aluminium alloy  6  10.5 mm        |

| Rail Length      | 300 mm          |
|------------------|-----------------|
| Rail Screw Size  | M4              |
| Rail Width       | 13 mm           |
| Surface finish   | Silver Anodised |
| Weight           | 34 g            |
| Vertical Load FY | 40 N            |



# [Mounting Directions]

Can be mounted in the following directions



## Load Direction