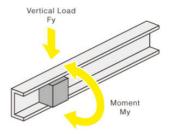

| Static Rated Load  Aluminium alloy |
|                                                      |                                    |
| Material                                             | Aluminium alloy                    |
| Material  Number of holes                            | Aluminium alloy                    |
| Material  Number of holes  Rail & Guide Block Height | Aluminium alloy  6  10.5 mm        |

| Rail Length      | 300 mm          |
|------------------|-----------------|
| Rail Screw Size  | M4              |
| Rail Width       | 13 mm           |
| Surface finish   | Silver Anodised |
| Weight           | 34 g            |
| Vertical Load FY | 40 N            |



# [Mounting Directions]

Can be mounted in the following directions



## Load Direction